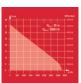

## **Technical Data**

- Mains supply

- Max. delivery capacity

- Max. delivery height / - pressure

- Max. suction height

- Max. water temperature

- Activation pressure max.

- Cut off pressure max.

- Connection suction side

- Connection pressure side

- Tank volume

- Power cord

3 bar

33,3mm (R1 AG)

33,3mm (R1 AG) 20 L

1.4 m | H07RN-F