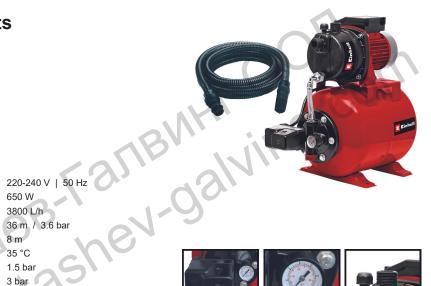

## Технически характеристики

**Water Works Kit** 

**GC-WW 6538 Set** 

Item No.: 4173193

Ident No.: 11029

Bar Code: 4006825611175

The GC-WW 6538 domestic waterworks enables clear water to be delivered from reservoirs, wells and shafts for use in irrigation systems, washing equipment, toilet flush systems and much more besides. Its robust 650 W motor delivers up to 3,800 liters of water per hour. The GC-WW 6538 set comes with 7m suction hose included in delivery.

## Features & Benefits

- Pressure switch
- Pressure gauge
- Tank 20 liter
- Water filler screw
- Water drain screw
- Comes with 7m suction hose

## **Technical Data**

- Mains supply

- Max. delivery capacity

- Max. delivery height / - pressure

- Max. suction height

- Max. water temperature

- Activation pressure max.

- Cut off pressure max.

- Connection suction side

- Connection pressure side

- Tank volume

- Power cord

3 bar

33,3mm (R1 AG)

33,3mm (R1 AG) 20 L

1.4 m | H07RN-F